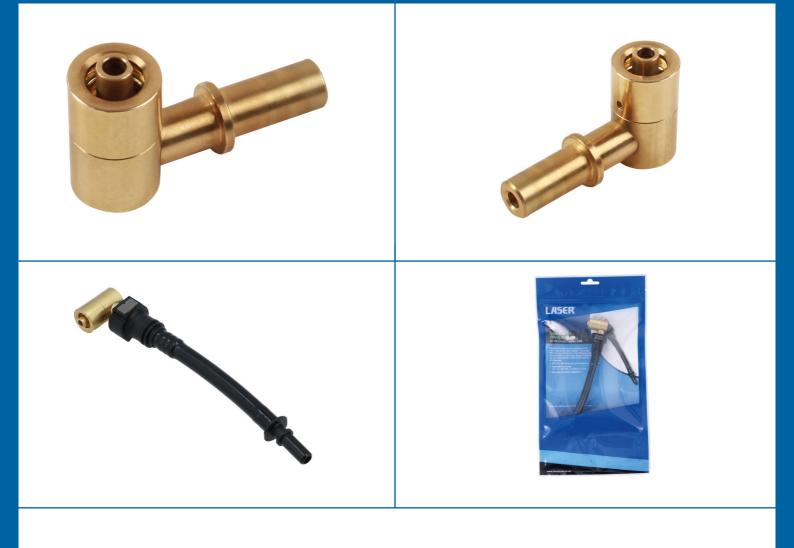

## Gear Box Oil Filling Adaptor - for VW Group 7 speed DSG

The DQ 200 series DSG gearbox does not have a specific filler port - in order to refill the gearbox the oil must be pumped in via the gearbox breather. The Laser 8674 has been designed to attach to the gearbox in the same way as the OEM adaptor, and can be connected to the VW group OEM pump system or, using the adaptor included, can be used with the Laser Tools Part No. 4792 oil dispenser. Always refer to OEM instructions for oil type and capacity information.

## **Additional Information**

- · DSG DC 200 series dry clutch gearbox oil adaptor.
- Applications include: 1.2, 1.4, 1.8, TFSi, 1.5 Mpi & 1.6 Tdi.
- · Used across the VW Group ranges.
- · Equivalent to OEM VAS6262/4.
- · Can be used with OEM ATF pump or Laser Tools oil dispenser (Part No. 4792).