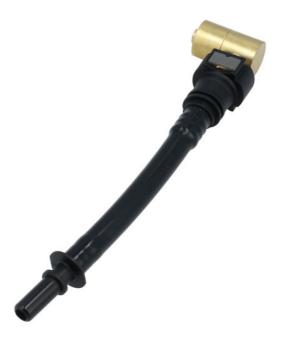

## Gear Box Oil Filling Adaptor - for VW Group 7 speed DSG

The DQ 200 series DSG gearbox does not have a specific filler port - in order to refill the gearbox the oil must be pumped in via the gearbox breather. The Laser 8674 has been designed to attach to the gearbox in the same way as the OEM adaptor, and can be connected to the VW group OEM pump system or, using the adaptor included, can be used with the Laser Tools Part No. 4792 oil dispenser. Always refer to OEM instructions for oil type and capacity information.

## **Additional Information**

- · DSG DC 200 series dry clutch gearbox oil adaptor.
- Applications include: 1.2, 1.4, 1.8, TFSi, 1.5 Mpi & 1.6 Tdi.
- · Used across the VW Group ranges.
- · Equivalent to OEM VAS6262/4.
- · Can be used with OEM ATF pump or Laser Tools oil dispenser (Part No. 4792).